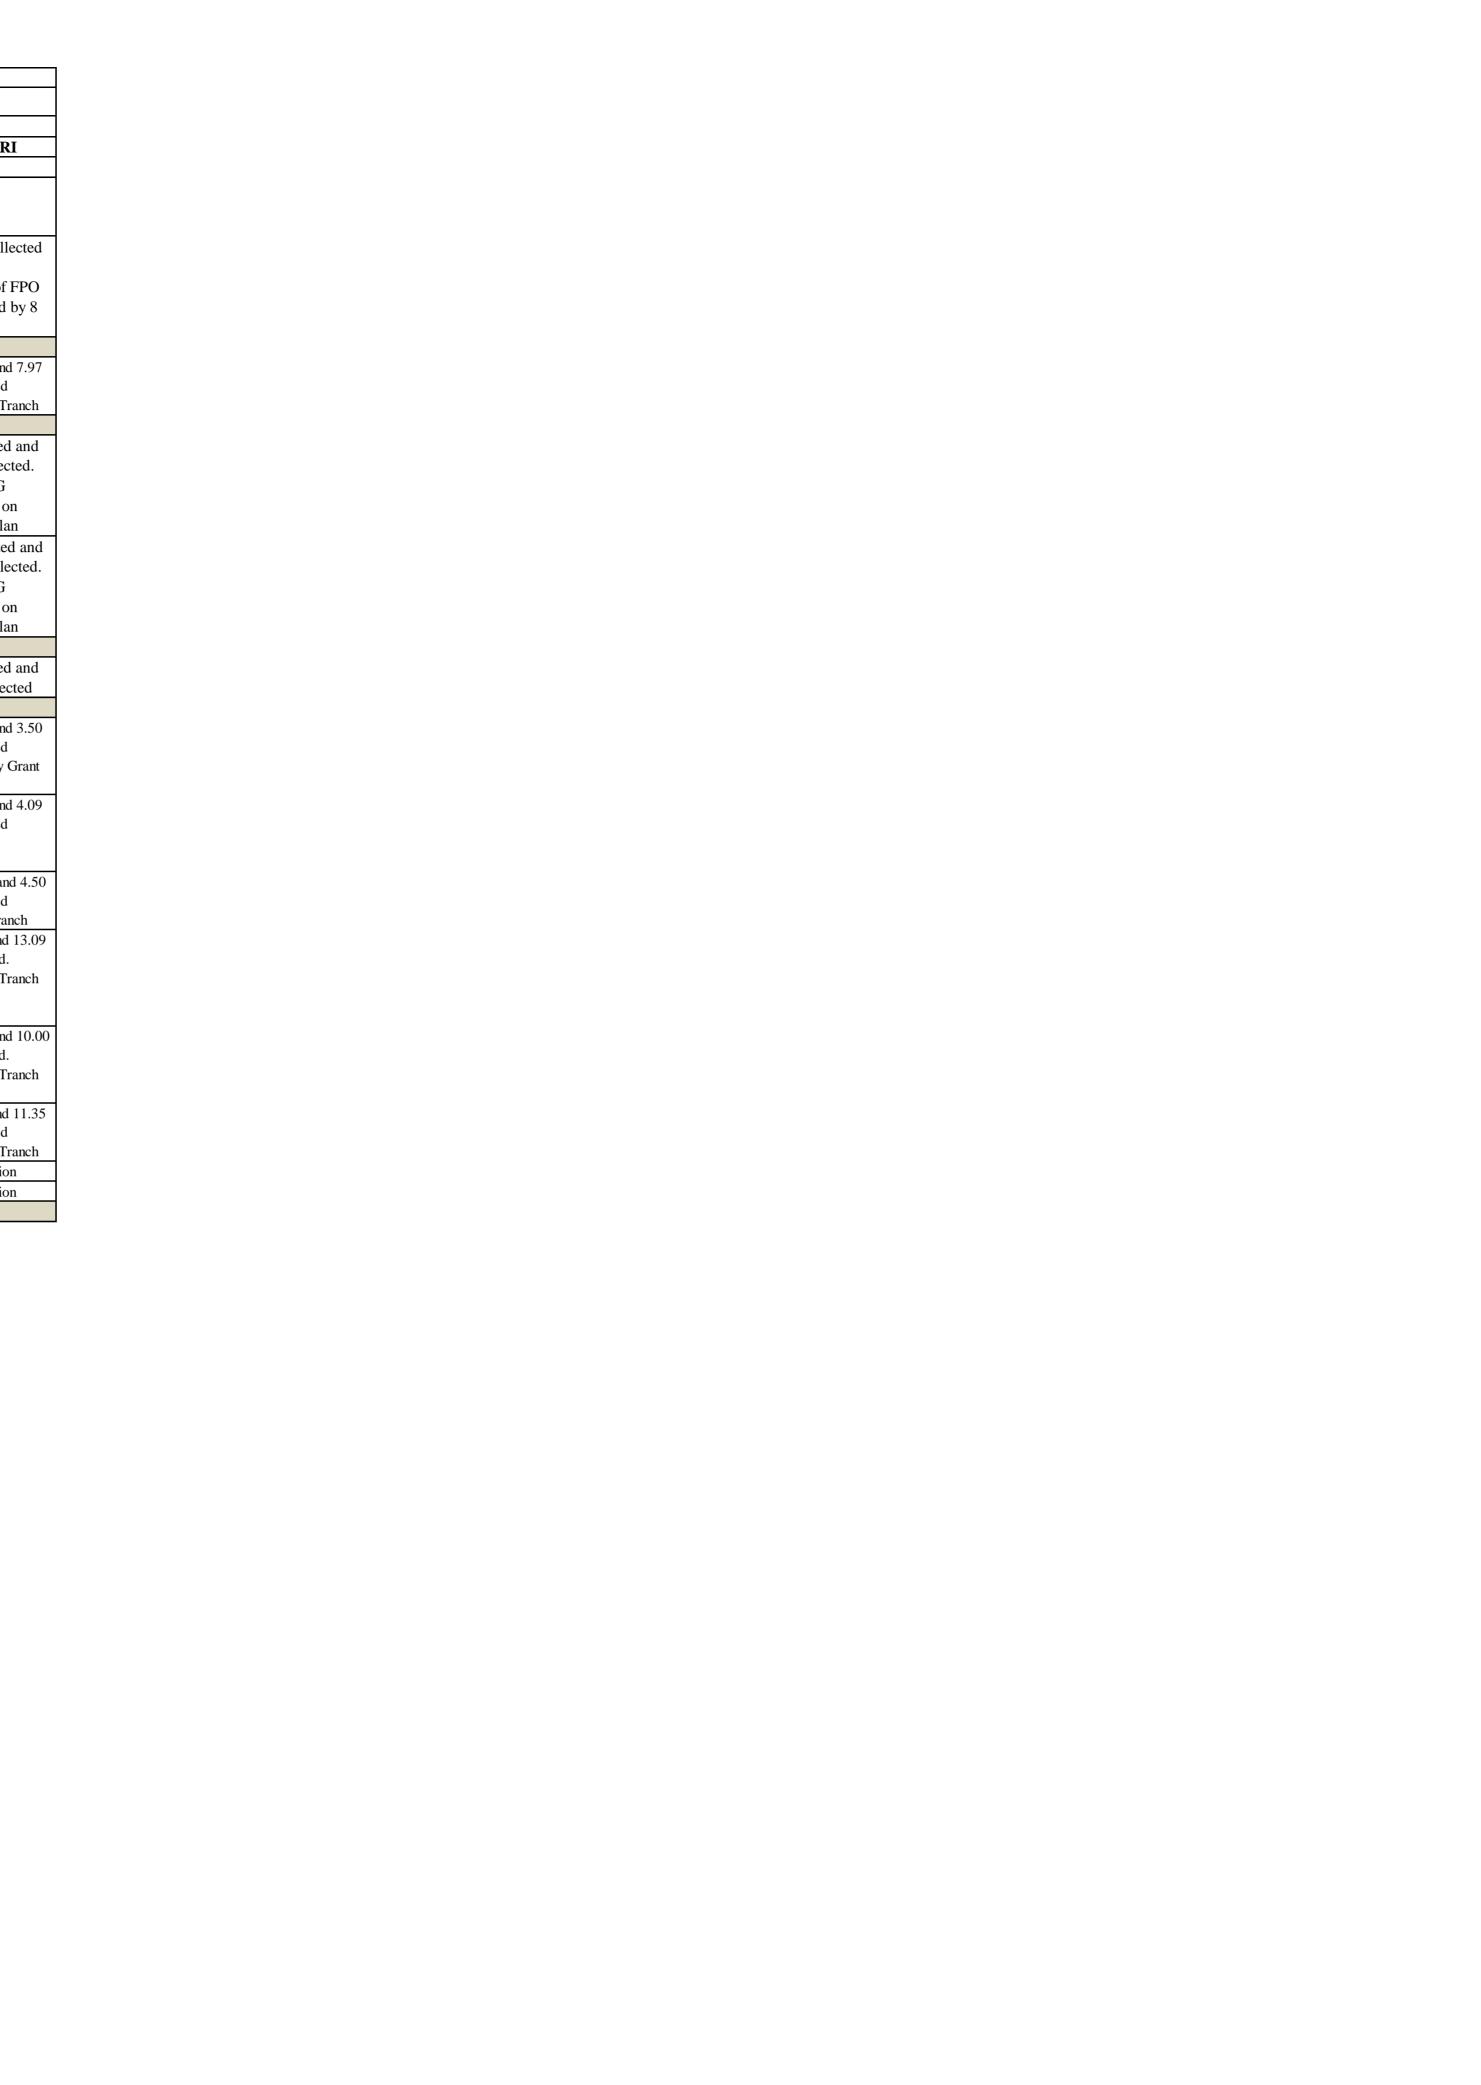

|      |                   |                                           |             | Action 1                     | l<br>Plan for th                | le period of April                  | 2018 to Septembe                       | r 2018 for Res | source Institutions (                              | (RIs)                                     | I                                                                                                                                                                                                                                                                                                      |
|------|-------------------|-------------------------------------------|-------------|------------------------------|---------------------------------|-------------------------------------|----------------------------------------|----------------|----------------------------------------------------|-------------------------------------------|--------------------------------------------------------------------------------------------------------------------------------------------------------------------------------------------------------------------------------------------------------------------------------------------------------|
|      | T                 |                                           |             |                              |                                 |                                     | arget for the month of A               |                |                                                    | · · · · · · · · · · · · · · · · · · ·     |                                                                                                                                                                                                                                                                                                        |
| S.No | Name of State     | Name of<br>Scheme<br>(Period)             | Name of RIs | No. of Farmer to be mobilize | No. of FPOs to<br>be registered | No. of equity share to be collected | Sharemoney amount to be collected (Rs) | applied for EG | Market linkage established<br>by RIs (No. of FPOs) | FPO wise Business Plan<br>to be Submitted | Activity to be completed by RI  Target  April to September 2018                                                                                                                                                                                                                                        |
|      |                   |                                           | IFFDC       | 0                            | 0                               | 3411                                | <b>A</b> 3411000                       | <b>B</b> 4     | 4                                                  | 0                                         | A. The equity share from remaining 1911 farmers will be collected . Rs. 17.01 lakh share amount money to be collected     B. Implementation of Business plan and establishin market linkage in all four FPCs                                                                                           |
|      |                   |                                           | PRADAN      | 280                          | 0                               | 3000                                | 3000000                                | 3              | 3                                                  | 0                                         | A. The equity share from remaining 1500 farmers will be collected . Rs. 15.00 lakh share amount money to be collected  B. 3 FPOs to be applied for EG  C. Implementation of Business plan and establishin market linkage in all three FPCs                                                             |
|      |                   |                                           | МСМ         | 0                            | 0                               | 3000                                | 3000000                                | 3              | 3                                                  | 0                                         | A. The equity share from remaining 1800 farmer will be collected . Rs. 9.50 lakh share amount money to be collected     B. Implementation of Business plan and establishin market linkage in all three FPCs                                                                                            |
| 11   | Madhya<br>Pradesh |                                           | NIWCYD      | 0                            | 0                               | 5000                                | 5000000                                | 5              | 5                                                  | 0                                         | A. The equity share from remaining 2500 farmers will be collected . Rs. 25.00 lakh share amount money to be collected  B. Market Linkages established for 8 FPOs  C. Implementation of Business plan and establishing market linkage in all five FPCs                                                  |
|      |                   | Special Project<br>(Phase-I)<br>(2013-16) | IGS         | 0                            | 0                               | 4903                                | 4903000                                | 8              | 8                                                  | 0                                         | A. The equity share from remaining 2903 farmers will be collected. Rs. 34.00 lakh share amount money to be collected  B. Market Linkages established for 8 FPOs  C. Implementation of Business plan and establishing market linkage in all eight FPCs  A. The equity share from remaining 1000 farmers |
|      |                   |                                           | GVT         | 0                            | 0                               | 1518                                | 1518000                                | 4              | 4                                                  | 0                                         | will be collected . Rs. 22.00 lakh share amount money to be collected  B. 4 FPOs to be applied for EG  C. Implementation of Business plan and establishin market linkage in all three FPCs                                                                                                             |
|      |                   |                                           | ADS         | 0                            | 0                               | 6551                                | 6551000                                | 5              | 5                                                  | 0                                         | A. The equity share from remaining 3300 farmers will be collected . Rs. 33.59 lakh share amount money to be collected     B. Implementation of Business plan and establishin market linkage in all four FPCs                                                                                           |
|      |                   |                                           | VRUTTI      | 0                            | 0                               | 4483                                | 4483000                                | 0              | 6                                                  | 0                                         | A. The equity share from remaining 2000 farmer will be collected . Rs. 23.00 lakh share amount money to be collected     B. Implementation of Business plan and establishin market linkage in all six FPCs                                                                                             |
|      |                   |                                           | ASA         | 0                            | 0                               | 4746                                | 4746000                                | 4              | 10                                                 | 0                                         | A. No. of Equity share to be collected is 2246  B. Share Money to be collected is Rs. 3200500  C. Market Linkages established for 3 FPOs  A. The equity share from remaining 1000 farmer will be collected. Rs. 10.00 lakh share amount                                                                |
|      |                   |                                           | SRIJAN      | 0                            | 0                               | 1674                                | 1674000                                | 2              | 2                                                  | 0                                         | money to be collected  B. 2 FPOs to be applied for EG  C. Implementation of Business plan and establishi market linkage in all three FPCs                                                                                                                                                              |
|      |                   |                                           | CARD        | 0                            | 0                               | 2000                                | 2000000                                | 2              | 2                                                  | 0                                         | A. The equity share from remaining 1200 farmer will be collected . Rs. 9.00 lakh share amount money to be collected     B. Implementation of Business plan and establishing market linkage in all four FPCs                                                                                            |
|      |                   |                                           | ISAP        | 746                          | 0                               | 1785                                | 1785000                                | 2              | 2                                                  | 0                                         | market linkage in all four FPCs  A. The equity share from remaining 1000 farmer equity share to be collected  B. Share capital collection will be completed as p the target i.e., 50,00,000  C. Business plan submitted for the FPOs in word document  D. Training and handholding on implementation   |
|      |                   |                                           | AKRSP       | 600                          | 1                               | 1857                                | 1857000                                | 3              | 3                                                  | 1                                         | Business Plan  A. The equity share from remaining 1000 farmer will be collected . Rs. 11.25 lakh share amount money to be collected  B. 3 FPOs to be applied for EG  C. Implementation of Business plan and establishing market linkage in all three FPCs                                              |
|      |                   |                                           | МСМ         | 0                            | 0                               | 1000                                | 1000000                                | 1              | 1                                                  | 0                                         | A. The equity share from remaining 500 farmers will be collected . Rs. 4.48 lakh share amount money to be collected     B. Business plan submitted for the FPOs in word document     C. Training and handholding on implementation                                                                     |
|      |                   |                                           | NIWCYD      | 0                            | 0                               | 3000                                | 3000000                                | 4              | 4                                                  | 0                                         | Business Plan  A. The equity share from remaining 1500 farmer will be collected . Rs. 15.00 lakh share amount money to be collected  B. 4 FPOs to be applied for EG  C. Implementation of Business plan and establishing market linkage in all three FPCs                                              |
| 1    | Madhya<br>Prodosh | Special Project<br>(Phase-II)             | IGS         | 500                          | 0                               | 1546                                | 1546000                                | 2              | 2                                                  | 0                                         | A. The equity share from remaining 800 farmer will be collected . Rs. 10.00 lakh share amount money to be collected     B. 2 FPOs to be applied for EG     C. Implementation of Business plan and establishing market linkage in all three FPCs                                                        |
|      | Pradesh           | (2014-17)                                 | GVT         | 3000                         | 3                               | 3000                                | 3000000                                | 3              | 0                                                  | 3                                         | A. The equity share from remaining 1500 farmer will be collected . Rs. 15.00 lakh share amount money to be collected     B. 4 FPOs to be applied for EG     C. Implementation of Business plan and establishing market linkage in all three FPCs                                                       |

|      |               |                       |                      | Action           | Plan for th                     |                                     |                          |                   | source Institutions (      | (RIs)                  |                                                                                                                                                                                                                                                                                                                                                                                                 |
|------|---------------|-----------------------|----------------------|------------------|---------------------------------|-------------------------------------|--------------------------|-------------------|----------------------------|------------------------|-------------------------------------------------------------------------------------------------------------------------------------------------------------------------------------------------------------------------------------------------------------------------------------------------------------------------------------------------------------------------------------------------|
|      |               |                       |                      |                  | I                               | Physical T                          | arget for the month of A | oril-Sept, 2018   |                            |                        | Activity to be completed by RI                                                                                                                                                                                                                                                                                                                                                                  |
|      |               | Name of               |                      | No. of Farmer to | No. of FPOs to<br>be registered | No. of equity share to be collected | Sharemoney amount to be  |                   | Market linkage established | FPO wise Business Plan | Towast                                                                                                                                                                                                                                                                                                                                                                                          |
| S.No | Name of State | Scheme<br>(Period)    | Scheme   Name of RIS | be mobilize      |                                 |                                     | collected (Rs)           | applied for EG  B | by RIs (No. of FPOs)       | to be Submitted        | April to September 2018                                                                                                                                                                                                                                                                                                                                                                         |
|      |               |                       | ADS                  | 630              | 1                               | 4960                                | 4960000                  | 4                 | 4                          | 1                      | A. The equity share from remaining 2960 farmers will be collected . Rs. 29.60 lakh share amount money to be collected     B. Business plan submitted for the FPOs in words document     C. Training and handholding on implementation of Business Plan                                                                                                                                          |
|      |               |                       | VRUTTI               | 0                | 0                               | 5237                                | 5237000                  | 6                 | 6                          | 0                      | A. The equity share from remaining 1500 farmers will be collected. Rs. 27.47 lakh share amount money to be collected  B. 6 FPOs to be applied for EG  C. Implementation of Business plan and establishing market linkage in all three FPCs                                                                                                                                                      |
|      |               |                       | ASA                  | 0                | 0                               | 1783                                | 1783000                  | 1                 | 1                          | 0                      | A. The equity share from remaining 1000 farmers will be collected . Rs. 10.00 lakh share amount money to be collected     B. Business plan submitted for the FPOs in words document     C. Training and handholding on implementation of                                                                                                                                                        |
|      |               |                       | CARD                 | 0                | 0                               | 2000                                | 2000000                  | 2                 | 2                          | 0                      | Business Plan  A. The equity share from remaining 1000 farmers will be collected . Rs. 7.01 lakh share amount money to be collected  B. Business plan submitted for the FPOs in words document  C. Training and handholding on implementation of                                                                                                                                                |
|      | S             | ub Total              |                      | 6652             | 5                               | 76141                               | 76141000                 | 84                | 94                         | 5                      | Business Plan                                                                                                                                                                                                                                                                                                                                                                                   |
| 12   | Maharashtra   | VIUC<br>(2014-17)     | Dilasa               | 0                | 5                               | 0                                   | 0                        | 5                 | 5                          | 5                      | A. Conducting GB meetings ,Implementation of<br>Business Plan , Helping with getting different<br>licences etc                                                                                                                                                                                                                                                                                  |
|      |               | TDD                   | IGS                  | 0                | 5                               | 195                                 | 195000                   | 5                 | 5                          | 2                      | A. Business plan implementation, Application for                                                                                                                                                                                                                                                                                                                                                |
|      |               | TDD                   | KVVGPS               | 0                | 0                               | 7047                                | 7047000                  | 10                | 8                          | 0                      | EGF  A.Drive to Reached Targeted number of Share holder.  B. Support for Market Linkage of Agri Produce C. Capacity Building of CEO D. Follow up for finnacial Linkages of FPO D. BOD Exposure Visit. E. System Development and Handover.                                                                                                                                                       |
| 13   | Maharashtra   | TDD                   | VGAI                 | 0                | 0                               | 3030                                | 3030000                  | 5                 | 5                          | 0                      | A. Agri Input Store, Integrated Packing Grading<br>Centres, Small scale processing units, Cold<br>Staorage, Market Development with Big Basket &<br>other Retail Models, Motorised Vending Carts for<br>Vegetable Transport                                                                                                                                                                     |
|      |               | TDD                   | ALC                  | 0                | 0                               | 0                                   | 0                        | 5                 | 5                          |                        | <ul> <li>A. NPM paddy demonstration with 300 farmers</li> <li>B. To conduct the 2nd General Body meetings in each FPO</li> <li>C. Strenghtening FPO- providing service for system development (Opeatinng system, MIS and HR)</li> <li>D. Input licenses for the FPOs</li> <li>E. All FPOs formally applying to SFAC for equity matching grant</li> </ul>                                        |
| 14   | Maharashtra   | NFSM                  | ISAP                 | 0                | 0                               | 200                                 | 200000                   | 5                 | 5                          | 0                      | A. Statutory Compliances to be obtained to carry out business activities.  B. Handholding support to be rendered to FPOs to carry out business activities.  C. ToTs to organised.  D. Management and technical training to be given to governing bodies of FPO.  E. Increase Business turnover of FPOs and reflect it in MIS and Balance Sheet.  A. Drive to Beached Torgated symples of Shere. |
|      |               | NFSM                  | KVVGPS               | 0                | 0                               | 154                                 | 154000                   | 0                 | 0                          | 0                      | <ul> <li>A. Drive to Reached Targeted number of Share holder.</li> <li>B. Support for Market Linkage of Agri Produce</li> <li>C. Capacity Building of CEO, Record Keeping</li> <li>D. Follow up for finnacial Linkages of FPO</li> </ul>                                                                                                                                                        |
|      |               | NFSM Shirdi (2018-19) | KVVGPS               | 8000             | 8                               | 8000                                | 8000000                  | 8                 | 0                          | 8                      |                                                                                                                                                                                                                                                                                                                                                                                                 |
|      | S             | ub Total              |                      | 8000             | 18                              | 18626                               | 18626000                 | 43                | 33                         | 15                     |                                                                                                                                                                                                                                                                                                                                                                                                 |