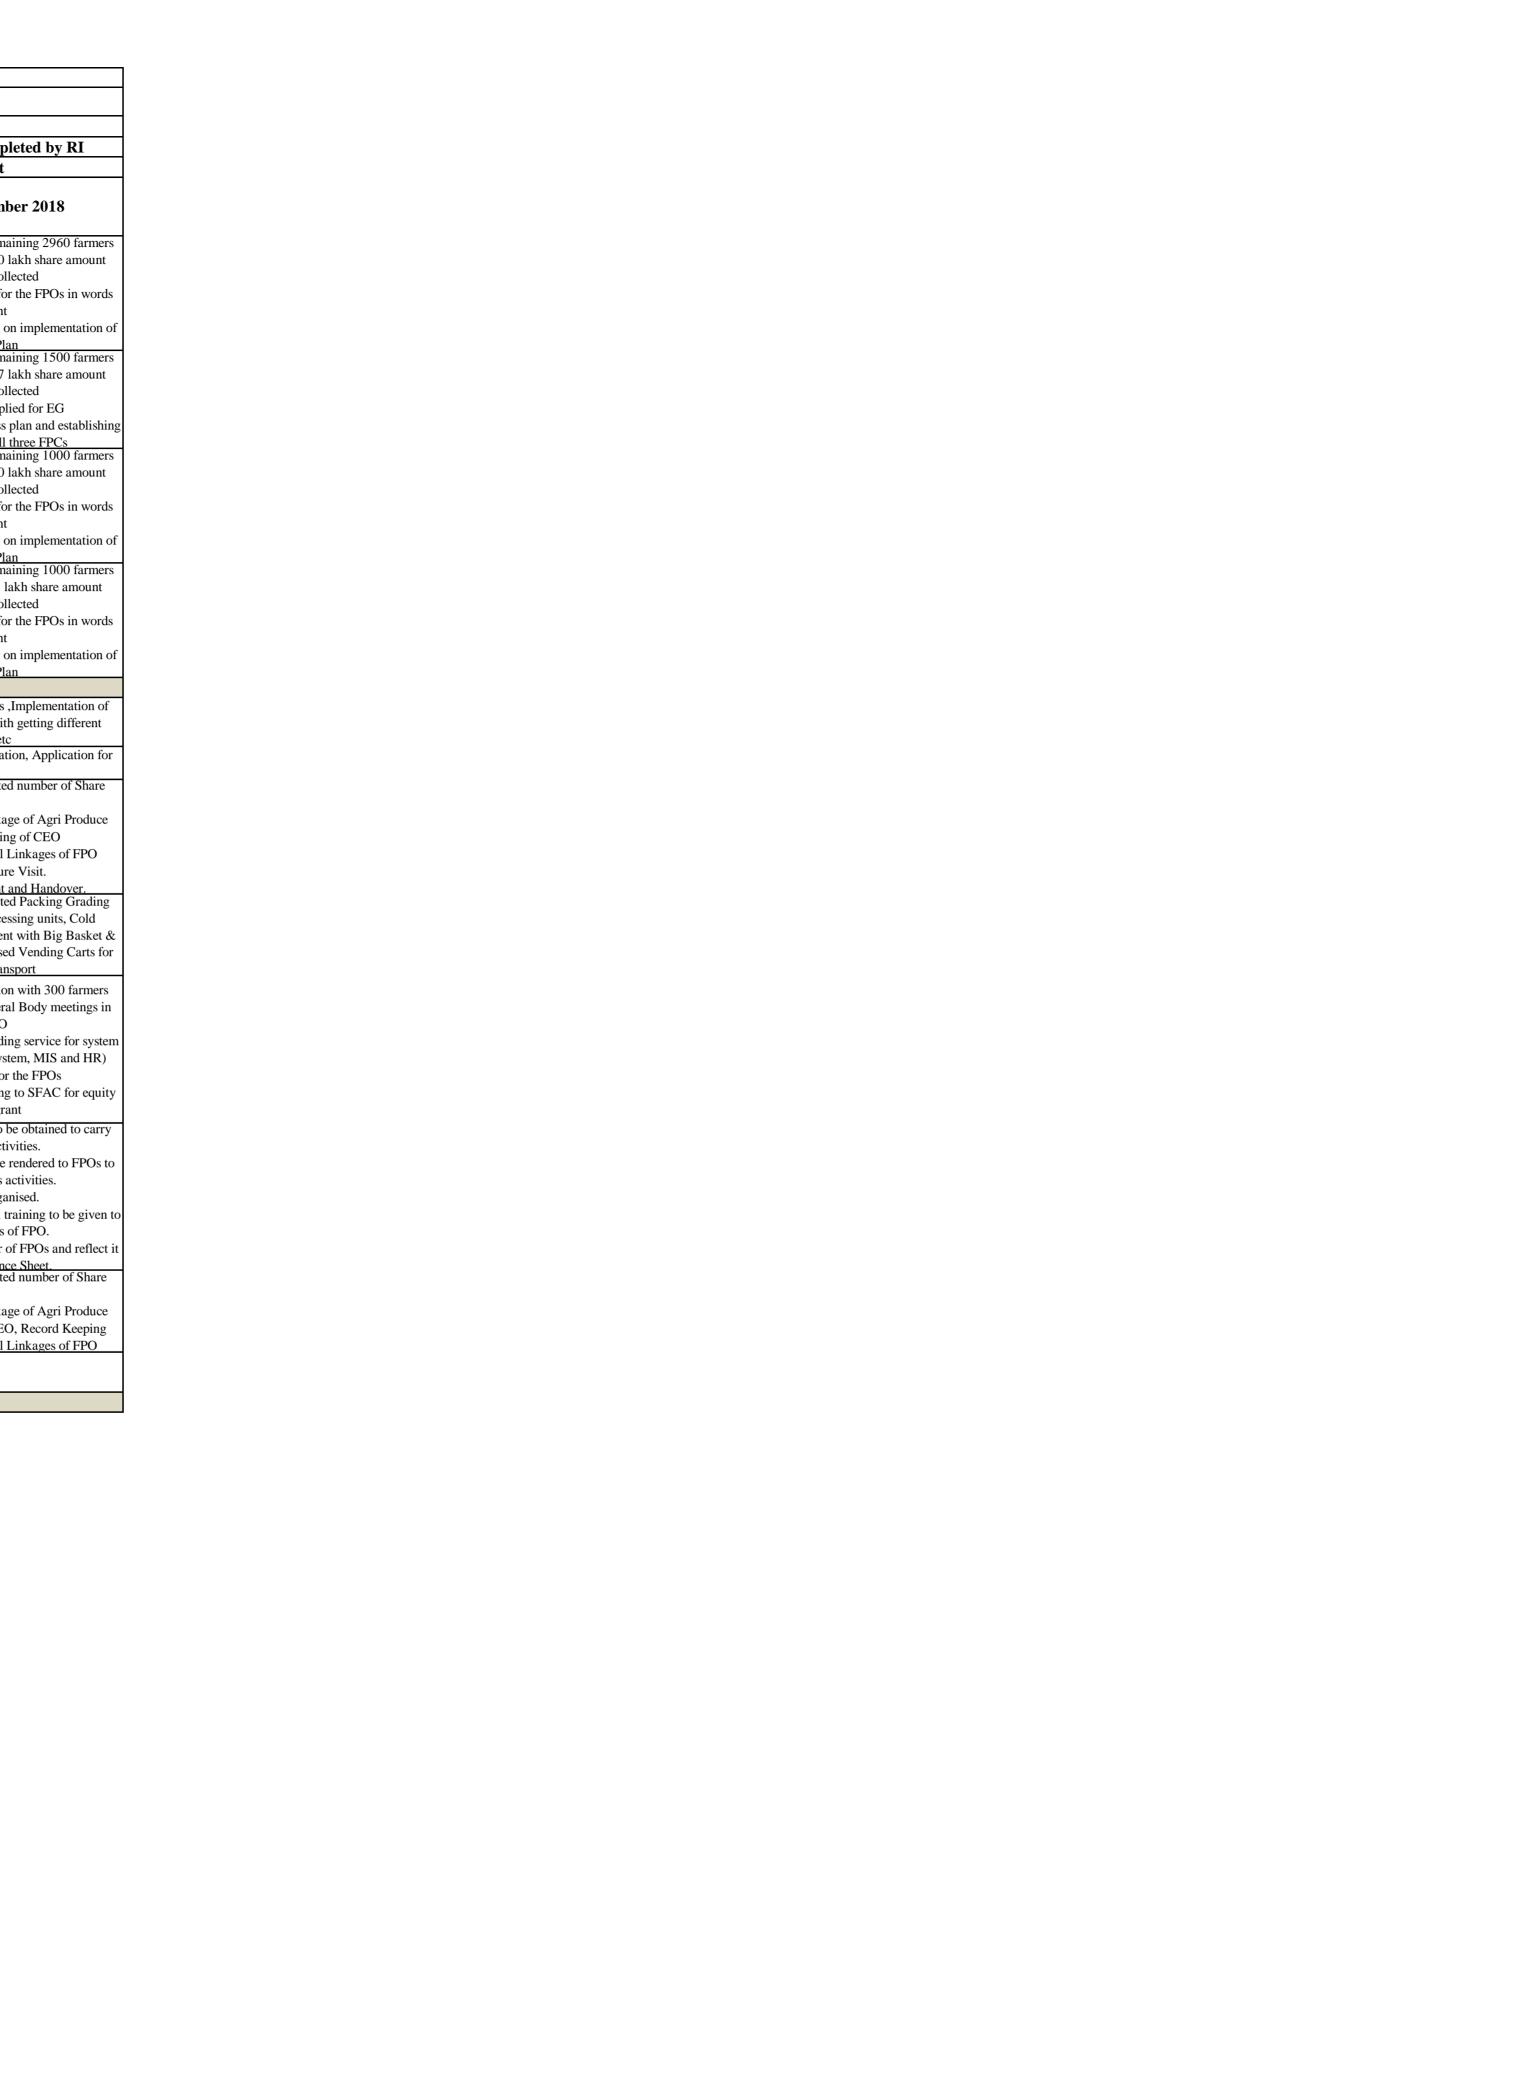

|      |               |                                              |             | Action 1         | <br>Plan for th |            |                          |                   | source Institutions (      | (RIs)                  |                                                                                                                                                                                                                                                                                      |
|------|---------------|----------------------------------------------|-------------|------------------|-----------------|------------|--------------------------|-------------------|----------------------------|------------------------|--------------------------------------------------------------------------------------------------------------------------------------------------------------------------------------------------------------------------------------------------------------------------------------|
|      |               |                                              |             |                  |                 | Physical T | arget for the month of A | oril-Sept, 2018   |                            | I                      | Activity to be completed by RI                                                                                                                                                                                                                                                       |
|      |               | Name of                                      |             | No. of Farmer to | No. of FPOs to  |            | Sharemoney amount to be  |                   | Market linkage established | FPO wise Rusiness Plan | Towart                                                                                                                                                                                                                                                                               |
| 5.No | Name of State | Scheme<br>(Period)                           | Name of RIs | be mobilize      | be registered   | conected   | collected (Rs)           | applied for EG  B | by RIs (No. of FPOs)       | to be Submitted        | April to September 2018                                                                                                                                                                                                                                                              |
|      |               | 17)                                          | VRUTTI      | 0                | 0               | 1737       | 1737000                  | 5                 | 5                          | 5                      | <ul><li>A. 1737 equity Share to be collected and 17.37 lakh share amount money to be collected.</li><li>B. All 5 FPOs should be apply for equity grant</li></ul>                                                                                                                     |
| 9    | Karnataka     |                                              | VRUTTI      | 0                | 0               | 13350      | 0                        | 1                 | 15                         | 15                     | <ul><li>A. 1 FPO to be applied for equity grant</li><li>B. Training and handholding on implementation of Business plan for all the FPOs</li></ul>                                                                                                                                    |
|      |               | Special                                      | ISAP        | 0                | 0               | 0          | 0                        | 0                 | 26                         | 26                     | A. Training and handholding on implementation of Business plan for all the FPOs                                                                                                                                                                                                      |
|      |               | Project Phase-<br>I<br>(2014-17)             | ICCOA       | 0                | 0               | 350        | 840000                   | 7                 | 17                         | 17                     | <ul> <li>A. 350 equity Share to be collected and 8.40 lakh share amount money to be collected.</li> <li>B. Remaining FPOs to be applied for equity grant</li> <li>C. Training and handholding on implementation of Business plan for all the FPOs</li> </ul>                         |
|      |               |                                              | VRUTTI      | 0                | 0               | 1991       | 1290400                  | 9                 | 9                          | 9                      | <ul><li>A. 991 equity Share to be collected and 6.452 lakh share amount money to be collected.</li><li>B. FPOs to be applied for equity grant.</li></ul>                                                                                                                             |
|      |               | Special<br>Project Phase-<br>II<br>(2015-18) | ICCOA       | 0                | 0               | 2755       | 2755000                  | 7                 | 7                          | 7                      | <ul><li>A. 1377 equity Share to be collected and 13.775 lakh share amount money to be collected.</li><li>B. FPOs to be applied for equity grant.</li></ul>                                                                                                                           |
|      | Karnataka     |                                              | ISAP        | 1040             | 1               | 1190       | 1190000                  | 6                 | 6                          | 6                      | <ul> <li>A. Remaining 1040 farmers should be mobilized.</li> <li>B. 600 equity share to be collected and 5.95 lakh sharemoney to be collected.</li> <li>C. FPOs to be applied for equity grant.</li> </ul>                                                                           |
|      |               |                                              | IGS         | 1000             | 1               | 1500       | 173000                   | 5                 | 5                          | 5                      | <ul> <li>A. Remaining 1000 farmers should be mobilized and FPO should be registered.</li> <li>B. 750 equity share to be collected and 7.50 lakh sharemoney to be collected.</li> <li>C. FPOs to be applied for equity grant.</li> </ul>                                              |
| 10   |               | Special<br>Project Phase-<br>II<br>(2015-18) | MYRADA      | 230              | 0               | 2184       | 2184000                  | 7                 | 7                          | 7                      | <ul> <li>A. Remaining 230 farmers should be mobilized.</li> <li>B. 1092 equity share to be collected and 10.92 lakh sharemoney to be collected.</li> <li>C. FPOs to be applied for equity grant.</li> </ul>                                                                          |
|      | Karnataka     |                                              | ICCOA       | 300              | 0               | 350        | 350000                   | 2                 | 2                          | 2                      | <ul> <li>A. Remaining 300 farmers should be mobilized.</li> <li>B. 350 equity share to be collected and 3.50 lakh sharemoney to be collected.</li> <li>C. FPOs to be applied for equity grant.</li> <li>D. Complete trainings/exposures</li> <li>E. Obtain trade licenses</li> </ul> |
|      |               | KSSDB<br>(2016-19)                           | ISAP        | 0                | 0               | 0          | 0                        | 1                 | 1                          | 1                      | A. FPOs to be applied for equity grant. B. Complete trainings/exposures C. Obtain trade licenses                                                                                                                                                                                     |
|      |               |                                              | MYRADA      | 181              | 0               | 181        | 390000                   | 1                 | 1                          | 1                      | <ul> <li>A. Remaining 181 farmers should be mobilized.</li> <li>B. 181 equity share to be collected and 3.90 lakh sharemoney to be collected.</li> <li>C. FPOs to be applied for equity grant.</li> <li>D. Complete trainings/exposures</li> <li>E. Obtain trade licenses</li> </ul> |
|      | S             | ub Total                                     |             | 2751             | 2               | 28683      | 14004400                 | 56                | 106                        | 106                    |                                                                                                                                                                                                                                                                                      |
|      |               | VIUC (2014-<br>17)                           | IGS         | 0                | 0               | 200        | 200000                   | 1                 | 1                          | 0                      | A. The equity share from remaining 100 farmers will be collected . Rs. 1.18 lakh share amount money to be collected     B. Implementation of Business plan and establishing                                                                                                          |
|      |               | NFSM (2014-                                  | МСМ         | 0                | 0               | 5000       | 5000000                  | 5                 | 5                          | 0                      | market linkage in all three FPC  A. No. of equity share to be collect is 2500  B. Sharemoney to be collect is Rs. 3000000  C. Equity Grant to be applied for 5 FPOs  D. Market linkages establised by RI's (5 FPOs)                                                                  |
|      |               | 17)                                          | ASA         | 0                | 0               | 1771       | 1771000                  | 4                 | 5                          | 0                      | <ul> <li>A. No. of equity share to be collect is 1000</li> <li>B. Equity Grant to be applied for 5 Fpos EG</li> <li>C. Sharemoney to be collect is Rs. 3000000</li> <li>D. Market linkages establised by RI's (5 FPOs)</li> </ul>                                                    |
|      |               |                                              | ISAP        | 896              | 0               | 1009       | 1009000                  | 3                 | 3                          | 0                      | A. The equity share from remaining 509 farmers will be collected . Rs. 15.00 lakh share amount money to be collected     B. Implementation of Business plan and establishing market linkage in all three FPCs                                                                        |
|      |               |                                              | AKRSP       | 0                | 0               | 1707       | 1707000                  | 3                 | 3                          | 0                      | A. The equity share from remaining 1000 farmers will be collected . Rs. 20.01 lakh share amount money to be collected  B. Implementation of Business plan and establishing market linkage in all three FPCs                                                                          |

|      |                   |                                           |             | Action 1                     | l<br>Plan for th                | le period of April                  | 2018 to Septembe                       | r 2018 for Res | source Institutions (                              | (RIs)                                     | I                                                                                                                                                                                                                                                                                                      |
|------|-------------------|-------------------------------------------|-------------|------------------------------|---------------------------------|-------------------------------------|----------------------------------------|----------------|----------------------------------------------------|-------------------------------------------|--------------------------------------------------------------------------------------------------------------------------------------------------------------------------------------------------------------------------------------------------------------------------------------------------------|
|      | T                 |                                           |             |                              |                                 |                                     | arget for the month of A               |                |                                                    | · · · · · · · · · · · · · · · · · · ·     |                                                                                                                                                                                                                                                                                                        |
| S.No | Name of State     | Name of<br>Scheme<br>(Period)             | Name of RIs | No. of Farmer to be mobilize | No. of FPOs to<br>be registered | No. of equity share to be collected | Sharemoney amount to be collected (Rs) | applied for EG | Market linkage established<br>by RIs (No. of FPOs) | FPO wise Business Plan<br>to be Submitted | Activity to be completed by RI  Target  April to September 2018                                                                                                                                                                                                                                        |
|      |                   |                                           | IFFDC       | 0                            | 0                               | 3411                                | <b>A</b> 3411000                       | <b>B</b> 4     | 4                                                  | 0                                         | A. The equity share from remaining 1911 farmers will be collected . Rs. 17.01 lakh share amount money to be collected     B. Implementation of Business plan and establishin market linkage in all four FPCs                                                                                           |
|      |                   |                                           | PRADAN      | 280                          | 0                               | 3000                                | 3000000                                | 3              | 3                                                  | 0                                         | A. The equity share from remaining 1500 farmers will be collected . Rs. 15.00 lakh share amount money to be collected  B. 3 FPOs to be applied for EG  C. Implementation of Business plan and establishin market linkage in all three FPCs                                                             |
|      |                   |                                           | МСМ         | 0                            | 0                               | 3000                                | 3000000                                | 3              | 3                                                  | 0                                         | A. The equity share from remaining 1800 farmer will be collected . Rs. 9.50 lakh share amount money to be collected     B. Implementation of Business plan and establishin market linkage in all three FPCs                                                                                            |
| 11   | Madhya<br>Pradesh |                                           | NIWCYD      | 0                            | 0                               | 5000                                | 5000000                                | 5              | 5                                                  | 0                                         | A. The equity share from remaining 2500 farmers will be collected . Rs. 25.00 lakh share amount money to be collected  B. Market Linkages established for 8 FPOs  C. Implementation of Business plan and establishing market linkage in all five FPCs                                                  |
|      |                   | Special Project<br>(Phase-I)<br>(2013-16) | IGS         | 0                            | 0                               | 4903                                | 4903000                                | 8              | 8                                                  | 0                                         | A. The equity share from remaining 2903 farmers will be collected. Rs. 34.00 lakh share amount money to be collected  B. Market Linkages established for 8 FPOs  C. Implementation of Business plan and establishing market linkage in all eight FPCs  A. The equity share from remaining 1000 farmers |
|      |                   |                                           | GVT         | 0                            | 0                               | 1518                                | 1518000                                | 4              | 4                                                  | 0                                         | will be collected . Rs. 22.00 lakh share amount money to be collected  B. 4 FPOs to be applied for EG  C. Implementation of Business plan and establishin market linkage in all three FPCs                                                                                                             |
|      |                   |                                           | ADS         | 0                            | 0                               | 6551                                | 6551000                                | 5              | 5                                                  | 0                                         | A. The equity share from remaining 3300 farmers will be collected . Rs. 33.59 lakh share amount money to be collected     B. Implementation of Business plan and establishin market linkage in all four FPCs                                                                                           |
|      |                   |                                           | VRUTTI      | 0                            | 0                               | 4483                                | 4483000                                | 0              | 6                                                  | 0                                         | A. The equity share from remaining 2000 farmer will be collected . Rs. 23.00 lakh share amount money to be collected     B. Implementation of Business plan and establishin market linkage in all six FPCs                                                                                             |
|      |                   |                                           | ASA         | 0                            | 0                               | 4746                                | 4746000                                | 4              | 10                                                 | 0                                         | A. No. of Equity share to be collected is 2246  B. Share Money to be collected is Rs. 3200500  C. Market Linkages established for 3 FPOs  A. The equity share from remaining 1000 farmer will be collected. Rs. 10.00 lakh share amount                                                                |
|      |                   |                                           | SRIJAN      | 0                            | 0                               | 1674                                | 1674000                                | 2              | 2                                                  | 0                                         | money to be collected  B. 2 FPOs to be applied for EG  C. Implementation of Business plan and establishi market linkage in all three FPCs                                                                                                                                                              |
|      |                   |                                           | CARD        | 0                            | 0                               | 2000                                | 2000000                                | 2              | 2                                                  | 0                                         | A. The equity share from remaining 1200 farmer will be collected . Rs. 9.00 lakh share amount money to be collected     B. Implementation of Business plan and establishing market linkage in all four FPCs                                                                                            |
|      |                   |                                           | ISAP        | 746                          | 0                               | 1785                                | 1785000                                | 2              | 2                                                  | 0                                         | market linkage in all four FPCs  A. The equity share from remaining 1000 farmer equity share to be collected  B. Share capital collection will be completed as p the target i.e., 50,00,000  C. Business plan submitted for the FPOs in word document  D. Training and handholding on implementation   |
|      |                   |                                           | AKRSP       | 600                          | 1                               | 1857                                | 1857000                                | 3              | 3                                                  | 1                                         | Business Plan  A. The equity share from remaining 1000 farmer will be collected . Rs. 11.25 lakh share amount money to be collected  B. 3 FPOs to be applied for EG  C. Implementation of Business plan and establishing market linkage in all three FPCs                                              |
|      |                   |                                           | МСМ         | 0                            | 0                               | 1000                                | 1000000                                | 1              | 1                                                  | 0                                         | A. The equity share from remaining 500 farmers will be collected . Rs. 4.48 lakh share amount money to be collected     B. Business plan submitted for the FPOs in word document     C. Training and handholding on implementation                                                                     |
|      |                   |                                           | NIWCYD      | 0                            | 0                               | 3000                                | 3000000                                | 4              | 4                                                  | 0                                         | Business Plan  A. The equity share from remaining 1500 farmer will be collected . Rs. 15.00 lakh share amount money to be collected  B. 4 FPOs to be applied for EG  C. Implementation of Business plan and establishing market linkage in all three FPCs                                              |
| 1    | Madhya<br>Prodosh | Special Project<br>(Phase-II)             | IGS         | 500                          | 0                               | 1546                                | 1546000                                | 2              | 2                                                  | 0                                         | A. The equity share from remaining 800 farmer will be collected . Rs. 10.00 lakh share amount money to be collected     B. 2 FPOs to be applied for EG     C. Implementation of Business plan and establishing market linkage in all three FPCs                                                        |
|      | Pradesh           | (2014-17)                                 | GVT         | 3000                         | 3                               | 3000                                | 3000000                                | 3              | 0                                                  | 3                                         | A. The equity share from remaining 1500 farmer will be collected . Rs. 15.00 lakh share amount money to be collected     B. 4 FPOs to be applied for EG     C. Implementation of Business plan and establishing market linkage in all three FPCs                                                       |